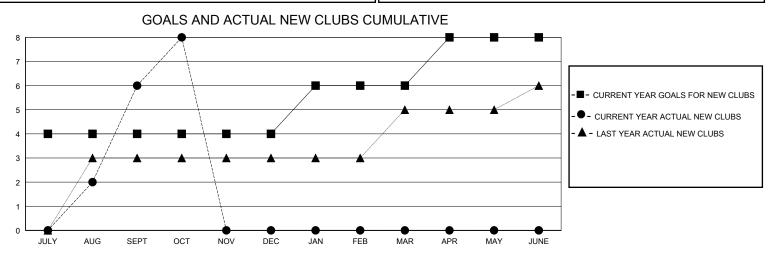

## MONTHLY MEMBERSHIP PROGRESS REPORT

District 306 C2

GMT: LOCATION REP OF SRI LANKA GMT CA

| Clubs         |               |             |               | Members               |                       |                         |                                                    |  |
|---------------|---------------|-------------|---------------|-----------------------|-----------------------|-------------------------|----------------------------------------------------|--|
|               | RESULTS FOR   | R 2024-2025 |               | RESULTS FOR 2024-2025 |                       |                         |                                                    |  |
| QUARTER       | NEW CLUB GOAL | NEW CLUBS   | DROPPED CLUBS | QUARTER MEMBI         | ER GROWTH NET<br>GOAL | MEMBER GROWTH<br>ACTUAL | DROPPED<br>MEMBERS ACTUAL<br>(including transfers) |  |
| JULY/AUG/SEPT | 4             | 6           | 0             | JULY/AUG/SEPT         | 100                   | 563                     | 185                                                |  |
| OCT/NOV/DEC   | 0             | 2           | 0             | OCT/NOV/DEC           | 0                     | 98                      | 13                                                 |  |
| JAN/FEB/MAR   | 2             | 0           | 0             | JAN/FEB/MAR           | 100                   | 0                       | 0                                                  |  |
| APR/MAY/JUNE  | 2             | 0           | 0             | APR/MAY/JUNE          | 100                   | 0                       | 0                                                  |  |