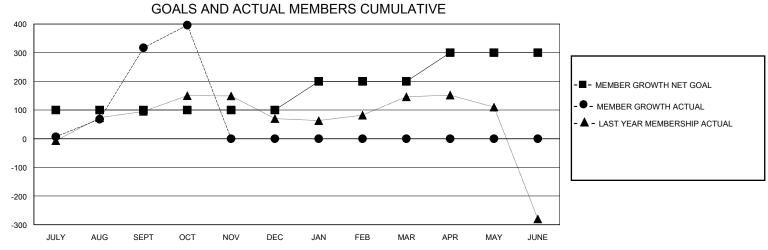

## MONTHLY MEMBERSHIP PROGRESS REPORT

District 306 C2

GMT: LOCATION REP OF SRI LANKA GMT CA

| Clubs         |               |             |               | Members               |                       |                         |                                                    |  |
|---------------|---------------|-------------|---------------|-----------------------|-----------------------|-------------------------|----------------------------------------------------|--|
|               | RESULTS FOR   | R 2024-2025 |               | RESULTS FOR 2024-2025 |                       |                         |                                                    |  |
| QUARTER       | NEW CLUB GOAL | NEW CLUBS   | DROPPED CLUBS | QUARTER MEMBI         | ER GROWTH NET<br>GOAL | MEMBER GROWTH<br>ACTUAL | DROPPED<br>MEMBERS ACTUAL<br>(including transfers) |  |
| JULY/AUG/SEPT | 4             | 6           | 0             | JULY/AUG/SEPT         | 100                   | 563                     | 185                                                |  |
| OCT/NOV/DEC   | 0             | 2           | 0             | OCT/NOV/DEC           | 0                     | 98                      | 13                                                 |  |
| JAN/FEB/MAR   | 2             | 0           | 0             | JAN/FEB/MAR           | 100                   | 0                       | 0                                                  |  |
| APR/MAY/JUNE  | 2             | 0           | 0             | APR/MAY/JUNE          | 100                   | 0                       | 0                                                  |  |